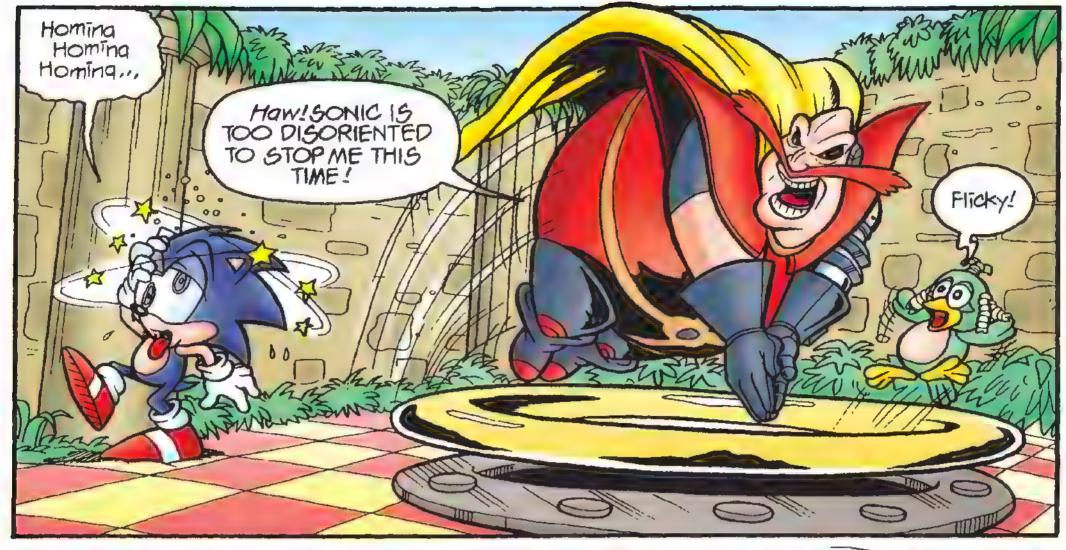

ins the secret gateway to the ultimate zone.

The Flickie Zone!

Unfortunately for the inhabitants of the planet Mobius.

the evil **Doctor Ivo Robotnik** has detected this unusual location.

He intends to plunder flickie Island's natural resources to

fuel his own nefarious schemes.

And so the stage is set. Some and The Erecton Pighters must prevent Robotnik from destroying the last pristine eco-system on Mobius—not to mention stopping Ivo's acquisition of the hidden treasure inside the flickie Zone! But this time, the Doctor is prepared for his enemies. hoo boy, is he prepared!

So, come fly with The Blue Blue (and lots of Flickie Birds) as his most incredible adventure yet goes under way...

We guarantee you'll have a - SOME BLASTIL





































































































































MILES LATER

HUFF! HUFF! EWHY DID WE HAVE TO CHOOSE A RABBIT TO PLANT THE TRACKING DEVICE ON!